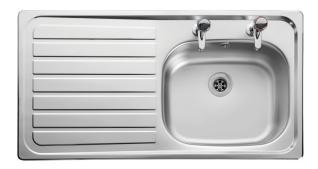

#### LEXIN 18/10 STAINLESS STEEL INSET SINK

LE95L/

#### Size: 950 x 508 mm

The Lexin collection remains a firm favourite thanks to its appealing design, which features a recessed drainer with bold lines. The Lexin collection is available in several tap hole configurations and material steel thicknesses.

- Fits a 500mm cabinet
- Left-hand drainer
- Satin bowl, bright drainer
- Manufactured from 18/10 stainless steel
- 10 year warranty

Waste kit sold separately, please order WKIT05/ or WKIT17/

| Material                | 18/10 Stainless Steel                               |
|-------------------------|-----------------------------------------------------|
| Material Gauge          | 0.6                                                 |
| Material Finish Bowl    | Satin                                               |
| Material Finish Drainer | Bright                                              |
| Drainer Position        | Left hand                                           |
| Overall Length (mm)     | 950                                                 |
| Overall Width (mm)      | 508                                                 |
| Main Bowl Length (mm)   | 420                                                 |
| Main Bowl Width (mm)    | 350                                                 |
| Main Bowl Depth (mm)    | 160                                                 |
| Second Bowl Length (mm) | -                                                   |
| Second Bowl Width (mm)  | -                                                   |
| Second Bowl Depth (mm)  | -                                                   |
| Tap hole Size (mm)      | 2 x 31                                              |
| Waste Size (mm)         | 1 x 52                                              |
| Waste Kit               | Sold separately, please order<br>WKIT05/ or WKIT17/ |
| Min. Base Unit (mm)     | 500                                                 |
| Cutout Size Length (mm) | 930                                                 |
| Cutout Size Width (mm)  | 488                                                 |
| Warranty Sinks (years)  | 10                                                  |
| Product Code            | LE95L/                                              |
| Barcode                 | 5015834000848                                       |