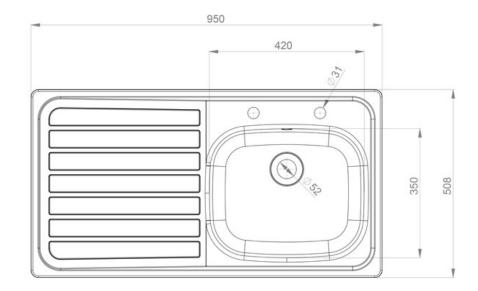

# **Technical Drawing**

Date of download: February 14, 2024

LE95L/

- Fits a 500mm cabinet
- Left-hand drainer
- Satin bowl, bright drainer
- Manufactured from 18/10 stainless steel
- 10 year warranty

Waste kit sold separately, please order WKIT05/ or WKIT17/

| Material                | 18/10 Stainless Steel                               |
|-------------------------|-----------------------------------------------------|
| Material Gauge          | 0.6                                                 |
| Material Finish Bowl    | Satin                                               |
| Material Finish Drainer | Bright                                              |
| Drainer Position        | Left hand                                           |
| Overall Length (mm)     | 950                                                 |
| Overall Width (mm)      | 508                                                 |
| Main Bowl Length (mm)   | 420                                                 |
| Main Bowl Width (mm)    | 350                                                 |
| Main Bowl Depth (mm)    | 160                                                 |
| Second Bowl Length (mm) | -                                                   |
| Second Bowl Width (mm)  | -                                                   |
| Second Bowl Depth (mm)  | -                                                   |
| Tap hole Size (mm)      | 2 x 31                                              |
| Waste Size (mm)         | 1 x 52                                              |
| Waste Kit               | Sold separately, please order<br>WKIT05/ or WKIT17/ |
| Min. Base Unit (mm)     | 500                                                 |
| Cutout Size Length (mm) | 930                                                 |
| Cutout Size Width (mm)  | 488                                                 |
| Warranty Sinks (years)  | 10                                                  |
| Product Code            | LE95L/                                              |
| Barcode                 | 5015834000848                                       |