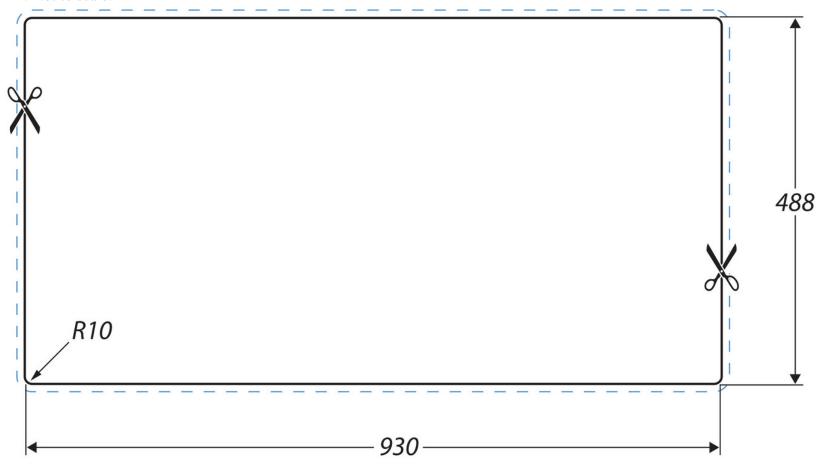

### **Cut Out Template**

Dimensions in mm. Not to scale.

Date of download: February 14, 2024

- Fits a 500mm cabinet
- Left-hand drainer
- Satin bowl, bright drainer
- Manufactured from 18/10 stainless steel
- 10 year warranty

Waste kit sold separately, please order WKIT05/ or WKIT17/

| Material                | 18/10 Stainless Steel                               |
|-------------------------|-----------------------------------------------------|
| Material Gauge          | 0.6                                                 |
| Material Finish Bowl    | Satin                                               |
| Material Finish Drainer | Bright                                              |
| Drainer Position        | Left hand                                           |
| Overall Length (mm)     | 950                                                 |
| Overall Width (mm)      | 508                                                 |
| Main Bowl Length (mm)   | 420                                                 |
| Main Bowl Width (mm)    | 350                                                 |
| Main Bowl Depth (mm)    | 160                                                 |
| Second Bowl Length (mm) | -                                                   |
| Second Bowl Width (mm)  | -                                                   |
| Second Bowl Depth (mm)  | -                                                   |
| Tap hole Size (mm)      | 2 x 31                                              |
| Waste Size (mm)         | 1 x 52                                              |
| Waste Kit               | Sold separately, please order<br>WKIT05/ or WKIT17/ |
| Min. Base Unit (mm)     | 500                                                 |
| Cutout Size Length (mm) | 930                                                 |
| Cutout Size Width (mm)  | 488                                                 |
| Warranty Sinks (years)  | 10                                                  |
| Product Code            | LE95L/                                              |
| Barcode                 | 5015834000848                                       |