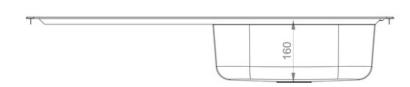

# **Technical Drawing**

Date of download: February 14, 2024

LE95L/

- Fits a 500mm cabinet
- Left-hand drainer
- Satin bowl, bright drainer
- Manufactured from 18/10 stainless steel
- 10 year warranty

Waste kit sold separately, please order WKIT05/ or WKIT17/

| Material                | 18/10 Stainless Steel                               |
|-------------------------|-----------------------------------------------------|
| Material Gauge          | 0.6                                                 |
| Material Finish Bowl    | Satin                                               |
| Material Finish Drainer | Bright                                              |
| Drainer Position        | Left hand                                           |
| Overall Length (mm)     | 950                                                 |
| Overall Width (mm)      | 508                                                 |
| Main Bowl Length (mm)   | 420                                                 |
| Main Bowl Width (mm)    | 350                                                 |
| Main Bowl Depth (mm)    | 160                                                 |
| Second Bowl Length (mm) | -                                                   |
| Second Bowl Width (mm)  | -                                                   |
| Second Bowl Depth (mm)  | -                                                   |
| Tap hole Size (mm)      | 2 x 31                                              |
| Waste Size (mm)         | 1 x 52                                              |
| Waste Kit               | Sold separately, please order<br>WKIT05/ or WKIT17/ |
| Min. Base Unit (mm)     | 500                                                 |
| Cutout Size Length (mm) | 930                                                 |
| Cutout Size Width (mm)  | 488                                                 |
| Warranty Sinks (years)  | 10                                                  |
| Product Code            | LE95L/                                              |
| Barcode                 | 5015834000848                                       |