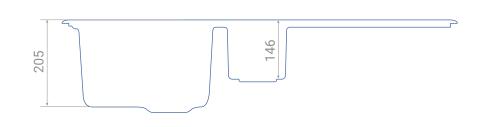

## Features

Lifetime Warranty

CEApproved

1000mm x 500mm overall size, with 205mm "DEEP" main bowl

80%Quartz content with ULTRA CLEAN anti-bacterial formula

Can be installed as LH or RH drainer

Supplied complete with wastes, hygienic overflow and fitting clips