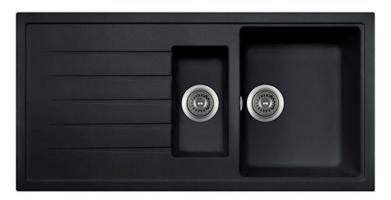

## VD150 Deep Bowl Vivaldi 1.5Bowl & Drainer

## Features

Lifetime Warranty

CEApproved

1000mm x 500mm overall size, with 205mm "DEEP" main bowl

80%Quartz content with ULTRA CLEAN anti-bacterial formula

Can be installed as LH or RH drainer

Supplied complete with wastes, hygienic overflow and fitting clips