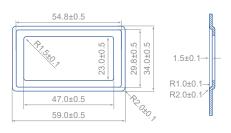

## Overflow specifications

Homestyle Products Ltd, Crossley Stud Farm, Buxton Road, Congleton, Cheshire, CW122PN 01260 223163 www.ukhomestyle.com

OHSAS

18001

CE

**J**WRAS

All dimensions are subject to change without notice. Please check the actual product for exact measurements No liability will be accepted for incorrect or out of date measurements.