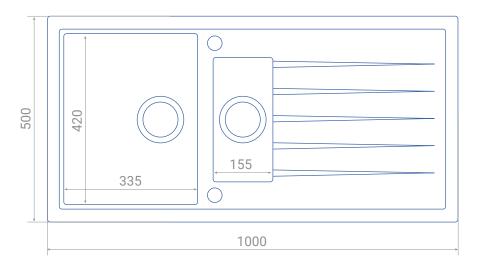

## Features

Lifetime Warranty

CEApproved

1000mm x 500mm overall size, with 205mm "DEEP" main bowl

80%Quartz content with ULTRA CLEAN anti-bacterial formula

Can be installed as LH or RH drainer

Supplied complete with wastes, hygienic overflow and fitting clips