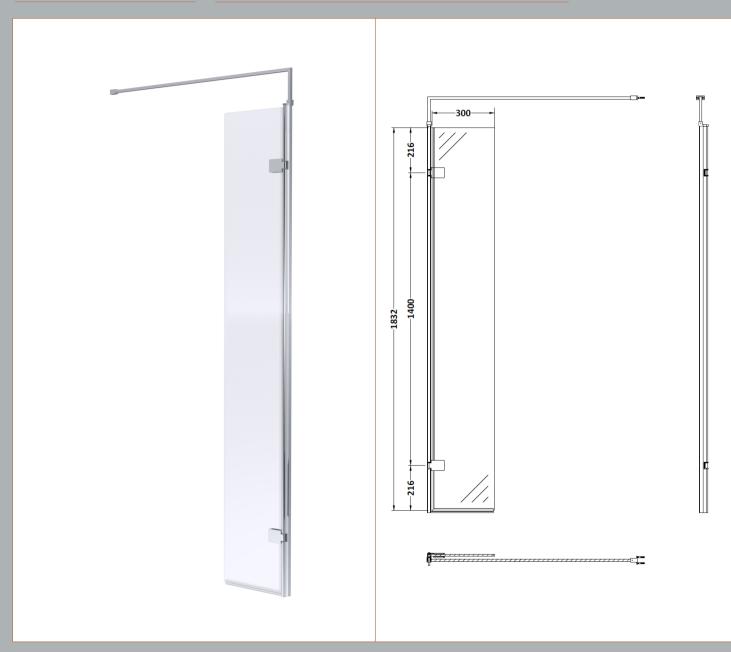

Sales Code: WRS030H Description: Wetroom Swing Screen 300X1850

| D d 4 Di                             |                               |
|--------------------------------------|-------------------------------|
| Product Dimensions                   | 1050                          |
| Height (mm):                         | 1850                          |
| Width (mm):                          | 322                           |
| Depth (mm):                          | 27                            |
| Nett Weight (kg):                    | 13                            |
| Packaging Dimensions                 |                               |
| Height (mm):                         | 55                            |
| Width (mm):                          | 400                           |
| Length (mm):                         | 1875                          |
| Gross Weight (kg):                   | 13.5                          |
| Packaging Data                       |                               |
| Box Colour:                          | Brown Cardboard Box - Printed |
| Box Qty:                             | 1                             |
| Label Size:                          | 100 x 50                      |
| Label Colour:                        | Not Applicable                |
| Label Qty:                           | 0                             |
| <b>Outer Box Dimensions (If App)</b> | licable)                      |
| Height (mm):                         |                               |
| Width (mm):                          |                               |
| Depth (mm):                          |                               |
| Length (mm):                         |                               |
| Gross Weight (kg):                   |                               |
| Barcode:                             | 5055369057795                 |
| <b>Product Details</b>               |                               |
| Country of Origin:                   | China                         |
| Fitting Instruction:                 | No                            |
| CE & UKCA:                           | Yes                           |
| Profile Material:                    | Aluminium                     |
| Profile Finish:                      | Polished Chrome               |
| Adjustments (mm):                    | N/A                           |
| Entry Width (mm):                    | N/A                           |
| Swing In Dim (mm):                   | N/A                           |
| Swing Out Dim (mm):                  | N/A                           |
| Radius (mm):                         | Not Applicable                |
| Glass Thickness (mm):                | 8                             |
| Easy Fit:                            | No                            |
| Easy Clean:                          | No                            |
| Handle Style:                        | Not Applicable                |
| Handle Material:                     | Not Applicable                |
| Enclosure Design:                    | Frameless                     |
| Wheel Type:                          | Not Applicable                |
| Support Bar Included:                | Support Bar Included          |