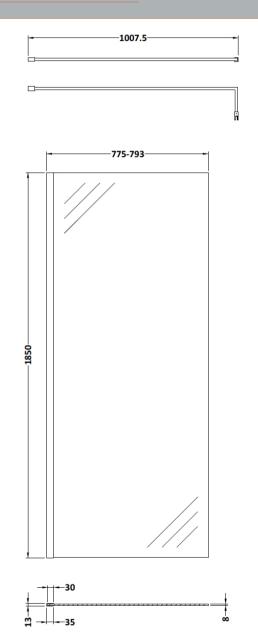

Sales Code: WRSC080 Description: Wetroom Screen 800 X 1850 X 8mm

| <b>Product Dimensions</b>   |                               |
|-----------------------------|-------------------------------|
| Height (mm):                | 1850                          |
| Width (mm):                 | 800                           |
| Depth (mm):                 | 14                            |
| Nett Weight (kg):           | 34                            |
| Packaging Dimensions        |                               |
| Height (mm):                | 65                            |
| Width (mm):                 | 850                           |
| Length (mm):                | 1920                          |
| Gross Weight (kg):          | 34                            |
| Packaging Data              |                               |
| Box Colour:                 | Brown Cardboard Box - Printed |
| Box Qty:                    | 1                             |
| Label Size:                 | 100 x 50                      |
| Label Colour:               | Not Applicable                |
| Label Qty:                  | 0                             |
| Outer Box Dimensions (If A) | pplicable)                    |
| Height (mm):                | ,                             |
| Width (mm):                 |                               |
| Depth (mm):                 |                               |
| Length (mm):                |                               |
| Gross Weight (kg):          |                               |
| Barcode:                    | 5055275819029                 |
| Product Details             |                               |
| Country of Origin:          | China                         |
| Fitting Instruction:        | No                            |
| CE & UKCA:                  | Yes                           |
| Profile Material:           | Aluminium                     |
| Profile Finish:             | Polished Chrome               |
| Adjustments (mm):           | 775mm - 793mm                 |
| Entry Width (mm):           | N/A                           |
| Swing In Dim (mm):          | N/A                           |
| Swing Out Dim (mm):         | N/A                           |
| Radius (mm):                | Not Applicable                |
| Glass Thickness (mm):       | 8                             |
| Easy Fit:                   | No                            |
| Easy Clean:                 | No                            |
| Handle Style:               | Not Applicable                |
| Handle Material:            | Not Applicable                |
| Enclosure Design:           | Frameless                     |
| Wheel Type:                 | Not Applicable                |
| Support Bar Included:       | Support Bar Included          |
| Extras:                     | None                          |