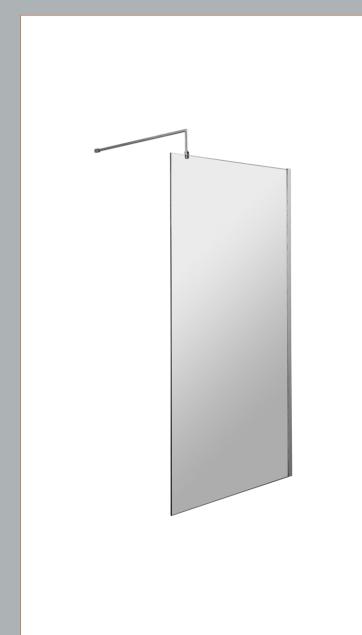

Sales Code: WRSC10 Description: Wetroom Screen 1000 X 1850 X 8mm

| Product Dimensions                   |                               |
|--------------------------------------|-------------------------------|
| Height (mm):                         | 1850                          |
| Width (mm):                          | 1000                          |
| Depth (mm):                          | 14                            |
| Nett Weight (kg):                    | 42.5                          |
| Packaging Dimensions                 | 12.0                          |
| Height (mm):                         | 65                            |
| Width (mm):                          | 1045                          |
| Length (mm):                         | 1920                          |
| Gross Weight (kg):                   | 42.5                          |
| Packaging Data                       | 42.3                          |
|                                      | Drawn Coudhaaud Day Drintad   |
| Box Colour:                          | Brown Cardboard Box - Printed |
| Box Qty:                             | 1                             |
| Label Size:                          | 100 x 50                      |
| Label Colour:                        | Not Applicable                |
| Label Qty:                           | 0                             |
| Outer Box Dimensions (If Applicable) |                               |
| Height (mm):                         |                               |
| Width (mm):                          |                               |
| Depth (mm):                          |                               |
| Length (mm):                         |                               |
| Gross Weight (kg):                   |                               |
| Barcode:                             | 5055275819043                 |
| Product Details                      |                               |
| Country of Origin:                   | China                         |
| Fitting Instruction:                 | No                            |
| CE & UKCA:                           | Yes                           |
| Profile Material:                    | Aluminium                     |
| Profile Finish:                      | Polished Chrome               |
| Adjustments (mm):                    | 975mm - 993mm                 |
| Entry Width (mm):                    | N/A                           |
| Swing In Dim (mm):                   | N/A                           |
| Swing Out Dim (mm):                  | N/A                           |
| Radius (mm):                         | Not Applicable                |
| Glass Thickness (mm):                | 8                             |
| Easy Fit:                            | No                            |
| Easy Clean:                          | No                            |
| Handle Style:                        | Not Applicable                |
| Handle Material:                     | Not Applicable                |
| Enclosure Design:                    | Frameless                     |
| Wheel Type:                          | Not Applicable                |
| Support Bar Included:                | Support Bar Included          |
| Extras:                              | None                          |