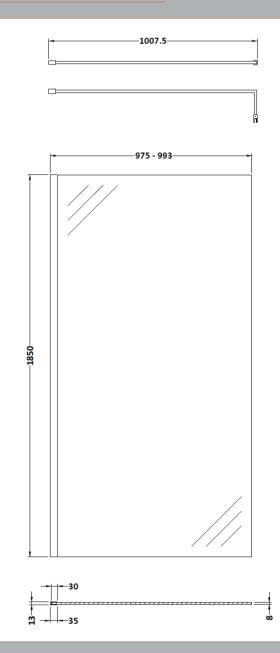

Sales Code: WRSC10 Description: Wetroom Screen 1000 X 1850 X 8mm

| Product Dimensions                   |                               |
|--------------------------------------|-------------------------------|
| Height (mm):                         | 1850                          |
| Width (mm):                          | 1000                          |
| Depth (mm):                          | 14                            |
| Nett Weight (kg):                    | 42.5                          |
| Packaging Dimensions                 | 12.0                          |
| Height (mm):                         | 65                            |
| Width (mm):                          | 1045                          |
| Length (mm):                         | 1920                          |
| Gross Weight (kg):                   | 42.5                          |
| Packaging Data                       | 42.3                          |
|                                      | Drawn Coudhaaud Day Drintad   |
| Box Colour:                          | Brown Cardboard Box - Printed |
| Box Qty:                             | 1                             |
| Label Size:                          | 100 x 50                      |
| Label Colour:                        | Not Applicable                |
| Label Qty:                           | 0                             |
| Outer Box Dimensions (If Applicable) |                               |
| Height (mm):                         |                               |
| Width (mm):                          |                               |
| Depth (mm):                          |                               |
| Length (mm):                         |                               |
| Gross Weight (kg):                   |                               |
| Barcode:                             | 5055275819043                 |
| Product Details                      |                               |
| Country of Origin:                   | China                         |
| Fitting Instruction:                 | No                            |
| CE & UKCA:                           | Yes                           |
| Profile Material:                    | Aluminium                     |
| Profile Finish:                      | Polished Chrome               |
| Adjustments (mm):                    | 975mm - 993mm                 |
| Entry Width (mm):                    | N/A                           |
| Swing In Dim (mm):                   | N/A                           |
| Swing Out Dim (mm):                  | N/A                           |
| Radius (mm):                         | Not Applicable                |
| Glass Thickness (mm):                | 8                             |
| Easy Fit:                            | No                            |
| Easy Clean:                          | No                            |
| Handle Style:                        | Not Applicable                |
| Handle Material:                     | Not Applicable                |
| Enclosure Design:                    | Frameless                     |
| Wheel Type:                          | Not Applicable                |
| Support Bar Included:                | Support Bar Included          |
| Extras:                              | None                          |