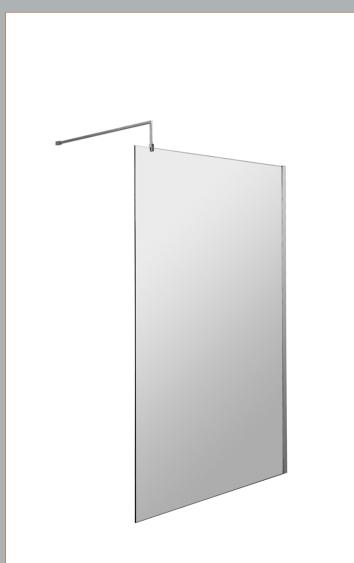

## ENCLOSURES

Sales Code: WRSC11

| Product Dimensions       |                               |
|--------------------------|-------------------------------|
| Height (mm):             | 1850                          |
| Width (mm):              | 1100                          |
| Depth (mm):              | 14                            |
| Nett Weight (kg):        | 46                            |
| Packaging Dimensions     |                               |
| Height (mm):             | 65                            |
| Width (mm):              | 1150                          |
| Length (mm):             | 1920                          |
| Gross Weight (kg):       | 46                            |
| Packaging Data           |                               |
| Box Colour:              | Brown Cardboard Box - Printed |
| Box Qty:                 | 1                             |
| Label Size:              | 100 x 50                      |
| Label Colour:            | Not Applicable                |
| Label Qty:               | 0                             |
| Outer Box Dimensions (If | Applicable)                   |
| Height (mm):             |                               |
| Width (mm):              |                               |
| Depth (mm):              |                               |
| Length (mm):             |                               |
| Gross Weight (kg):       |                               |
| Barcode:                 | 5055275831748                 |
| Product Details          |                               |
| Country of Origin:       | China                         |
| Fitting Instruction:     | No                            |
| CE & UKCA:               | Yes                           |
| Profile Material:        | Aluminium                     |
| Profile Finish:          | Polished Chrome               |
| Adjustments (mm):        | 1075mm-1093mm                 |
| Entry Width (mm):        | N/A                           |
| Swing In Dim (mm):       | N/A                           |
| Swing Out Dim (mm):      | N/A                           |
| Radius (mm):             | Not Applicable                |
| Glass Thickness (mm):    | 8                             |
| Easy Fit:                | No                            |
| Easy Clean:              | No                            |
| Handle Style:            | Not Applicable                |
| Handle Material:         | Not Applicable                |
| Enclosure Design:        | Frameless                     |
| Wheel Type:              | Not Applicable                |
| Support Bar Included:    | Support Bar Included          |
| Extras:                  | None                          |