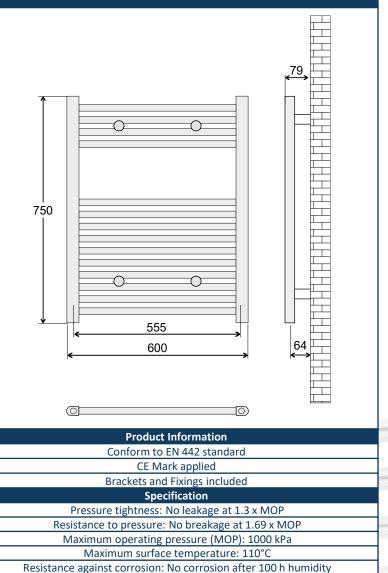

## 425215WT

|                                     | EAN                                                  | 5060235344404        |
|-------------------------------------|------------------------------------------------------|----------------------|
| 1°                                  | Finish                                               | Straight White       |
| Livit                               | Width                                                | 600mm                |
|                                     | Height                                               | 750mm                |
|                                     | Fitted Depth                                         | 79mm                 |
|                                     | Horizontal Profile Size                              | 22mm                 |
|                                     | Vertical Profile Size                                | 40mm x 30mm D Shaped |
|                                     | Thread to Thread Centre                              | 555mm                |
|                                     | Wall to Thread Centre                                | 64mm                 |
|                                     | Thread Orientation                                   | Vertical Into Bottom |
|                                     | Thread Size                                          | 1/2" BSP             |
| Ø                                   | Weight                                               | 6 kg                 |
| Installation & Usage Options        |                                                      |                      |
| Central Heating System              |                                                      |                      |
| ~                                   | Thermal Output dt50                                  | 383 Watts – 1307 BTU |
|                                     | Thermal Output dt30                                  | 206 Watts – 703 BTU  |
|                                     | Maximum Working Pressure                             | 1000 kPa – 10 Bar    |
| Option – Electric Only or Dual Fuel |                                                      |                      |
| <u>^</u>                            | 250 Watts Electrical Element Kit – EAN 5060235341502 |                      |

## **Fitted Dimensions**