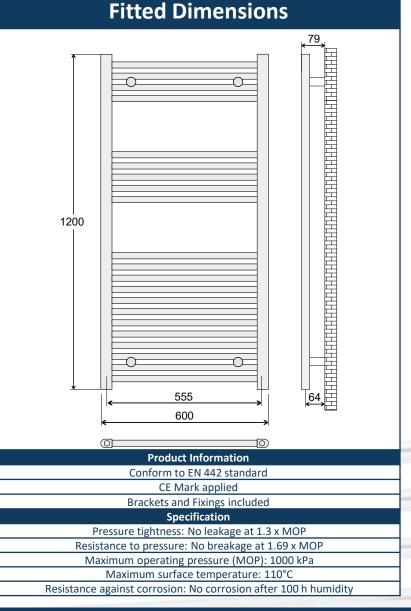

## 425220WT

Option - Electric Only or Dual Fuel

|                              | EAN                      | 5060235344411        |
|------------------------------|--------------------------|----------------------|
| 1                            | Finish                   | Straight White       |
| Lilil                        | Width                    | 600mm                |
|                              | Height                   | 1200mm               |
|                              | Fitted Depth             | 79mm                 |
|                              | Horizontal Profile Size  | 22mm                 |
|                              | Vertical Profile Size    | 40mm x 30mm D Shaped |
|                              | Thread to Thread Centre  | 555mm                |
|                              | Wall to Thread Centre    | 64mm                 |
|                              | Thread Orientation       | Vertical Into Bottom |
|                              | Thread Size              | 1/2" BSP             |
| P                            | Weight                   | 9.2 kg               |
| Installation & Usage Options |                          |                      |
| Central Heating System       |                          |                      |
| 4                            | Thermal Output dt50      | 582 Watts – 1985 BTU |
|                              | Thermal Output dt30      | 310 Watts – 1057 BTU |
|                              | Maximum Working Pressure | 1000 kPa – 10 Bar    |