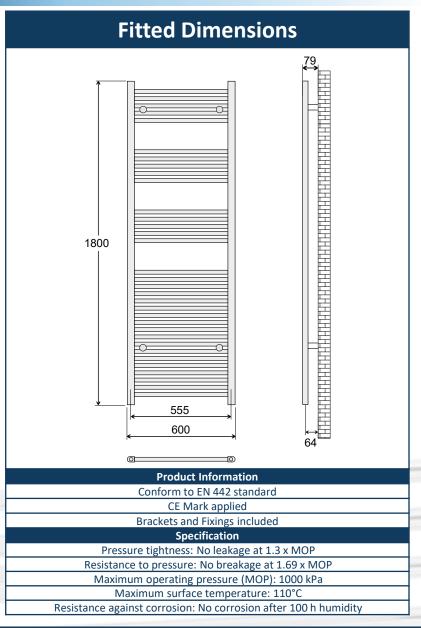

## 425225CP

| IIIIIIII                     | EAN                     | 5060235344541        |  |
|------------------------------|-------------------------|----------------------|--|
| 1                            | Finish                  | Straight Chrome      |  |
| Lilil                        | Width                   | 600mm                |  |
|                              | Height                  | 1800mm               |  |
|                              | Fitted Depth            | 79mm                 |  |
|                              | Horizontal Profile Size | 22mm                 |  |
|                              | Vertical Profile Size   | 40mm x 30mm D Shaped |  |
|                              | Thread to Thread Centre | 555mm                |  |
|                              | Wall to Thread Centre   | 64mm                 |  |
|                              | Thread Orientation      | Vertical Into Bottom |  |
|                              | Thread Size             | 1/2" BSP             |  |
| P                            | Weight                  | 13.8 kg              |  |
| Installation & Usage Options |                         |                      |  |
| Central Heating System       |                         |                      |  |