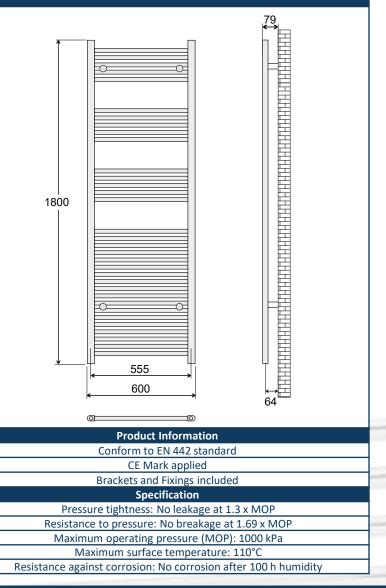

## 425225WT

|                    | EAN                                                  | 5060235344428        |   |
|--------------------|------------------------------------------------------|----------------------|---|
| /*                 | Finish                                               | Straight White       |   |
|                    | Width                                                | 600mm                | 1 |
|                    | Height                                               | 1800mm               | 1 |
|                    | Fitted Depth                                         | 79mm                 | 1 |
| ~                  | Horizontal Profile Size                              | 22mm                 | 1 |
| Lili               | Vertical Profile Size                                | 40mm x 30mm D Shaped | ] |
|                    | Thread to Thread Centre                              | 555mm                |   |
|                    | Wall to Thread Centre                                | 64mm                 |   |
|                    | Thread Orientation                                   | Vertical Into Bottom |   |
|                    | Thread Size                                          | 1/2" BSP             |   |
| 0                  | Weight                                               | 13.8 kg              |   |
| Installatio        | n & Usage Options                                    |                      |   |
| Central Hea        | ating System                                         |                      | ] |
|                    | Thermal Output dt50                                  | 889 Watts – 3033 BTU | 1 |
|                    | Thermal Output dt30                                  | 474 Watts – 1617 BTU |   |
|                    | Maximum Working Pressure                             | 1000 kPa – 10 Bar    |   |
| <u>Option</u> – El | ectric Only or Dual Fuel                             |                      |   |
| <u>^</u>           | 600 Watts Electrical Element Kit – EAN 5060235341526 |                      |   |

## **Fitted Dimensions**