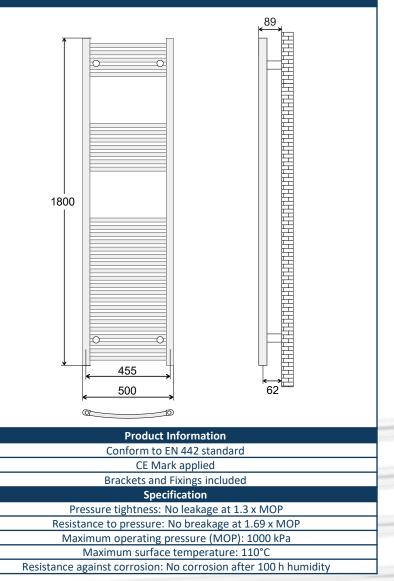

## **Towel Warmer - Technical Specification**

425310CP

|                                     | EAN                                                  | 5060235344572        |
|-------------------------------------|------------------------------------------------------|----------------------|
| /*                                  | Finish                                               | Curved Chrome        |
| Livit                               | Width                                                | 500mm                |
|                                     | Height                                               | 1800mm               |
|                                     | Fitted Depth                                         | 89mm                 |
|                                     | Horizontal Profile Size                              | 22mm                 |
|                                     | Vertical Profile Size                                | 40mm x 30mm D Shaped |
|                                     | Thread to Thread Centre                              | 455mm                |
|                                     | Wall to Thread Centre                                | 62mm                 |
|                                     | Thread Orientation                                   | Vertical Into Bottom |
|                                     | Thread Size                                          | 1/2" BSP             |
| e                                   | Weight                                               | 12.2 kg              |
| Installation & Usage Options        |                                                      |                      |
| Central Heating System              |                                                      |                      |
| ł                                   | Thermal Output dt50                                  | 514 Watts – 1754 BTU |
|                                     | Thermal Output dt30                                  | 266 Watts – 907 BTU  |
|                                     | Maximum Working Pressure                             | 1000 kPa – 10 Bar    |
| Option – Electric Only or Dual Fuel |                                                      |                      |
| <u>,</u>                            | 400 Watts Electrical Element Kit – EAN 5060235341519 |                      |