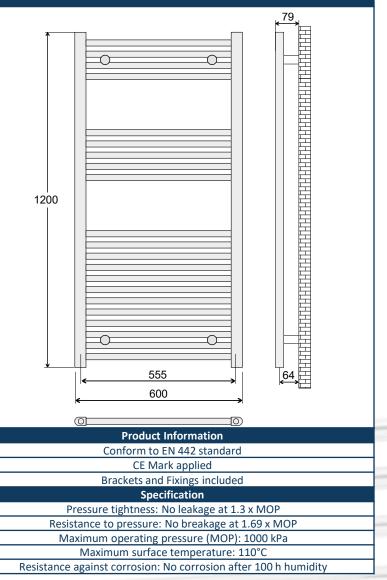

## 425334BK

|                                                      | EAN                      | 5060717431097        |
|------------------------------------------------------|--------------------------|----------------------|
| 1°                                                   | Finish                   | Straight Black       |
| Livia                                                | Width                    | 600mm                |
|                                                      | Height                   | 1200mm               |
|                                                      | Fitted Depth             | 79mm                 |
|                                                      | Horizontal Profile Size  | 22mm                 |
|                                                      | Vertical Profile Size    | 40mm x 30mm D Shaped |
|                                                      | Thread to Thread Centre  | 555mm                |
|                                                      | Wall to Thread Centre    | 64mm                 |
|                                                      | Thread Orientation       | Vertical Into Bottom |
|                                                      | Thread Size              | 1/2" BSP             |
| Ø                                                    | Weight                   | 9.2 kg               |
| Installation & Usage Options                         |                          |                      |
| Central Heating System                               |                          |                      |
| ~                                                    | Thermal Output dt50      | 582 Watts – 1985 BTU |
|                                                      | Thermal Output dt30      | 310 Watts – 1057 BTU |
|                                                      | Maximum Working Pressure | 1000 kPa – 10 Bar    |
| Option – Electric Only or Dual Fuel                  |                          |                      |
| 400 Watts Electrical Element Kit – EAN 5060235341519 |                          |                      |

## **Fitted Dimensions**