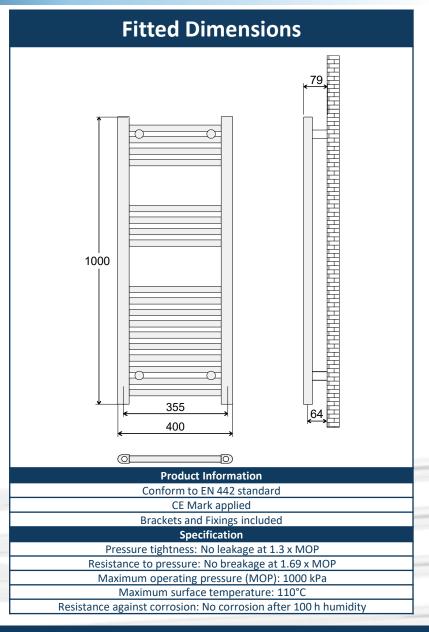

## 425341CP

|                              | EAN                     | 5060717430977        |
|------------------------------|-------------------------|----------------------|
| 1                            | Finish                  | Straight Chrome      |
|                              | Width                   | 400mm                |
|                              | Height                  | 1000mm               |
|                              | Fitted Depth            | 79mm                 |
|                              | Horizontal Profile Size | 22mm                 |
| Lili                         | Vertical Profile Size   | 40mm x 30mm D Shaped |
| •                            | Thread to Thread Centre | 355mm                |
|                              | Wall to Thread Centre   | 64mm                 |
|                              | Thread Orientation      | Vertical Into Bottom |
|                              | Thread Size             | 1/2" BSP             |
| P                            | Weight                  | 4.9 kg               |
| Installation & Usage Options |                         |                      |
| Central Heating System       |                         |                      |