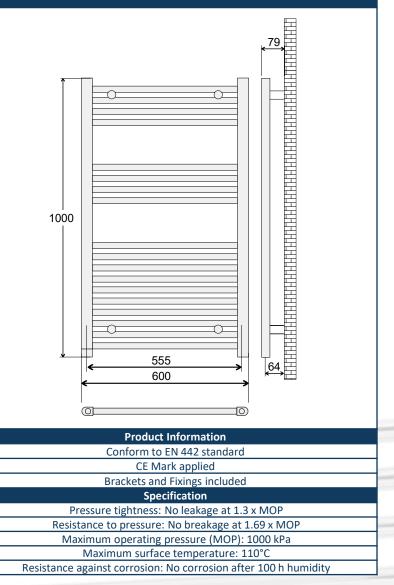

## 425353CP

|                                            | EAN                                                  | 5060717431134        |
|--------------------------------------------|------------------------------------------------------|----------------------|
| /*                                         | Finish                                               | Straight Chrome      |
| Livit                                      | Width                                                | 600mm                |
|                                            | Height                                               | 1000mm               |
|                                            | Fitted Depth                                         | 79mm                 |
|                                            | Horizontal Profile Size                              | 22mm                 |
|                                            | Vertical Profile Size                                | 40mm x 30mm D Shaped |
|                                            | Thread to Thread Centre                              | 555mm                |
|                                            | Wall to Thread Centre                                | 64mm                 |
|                                            | Thread Orientation                                   | Vertical Into Bottom |
|                                            | Thread Size                                          | 1/2" BSP             |
| 0                                          | Weight                                               | 6.7 kg               |
| Installation & Usage Options               |                                                      |                      |
| Central Heating System                     |                                                      |                      |
| ~                                          | Thermal Output dt50                                  | 338 Watts – 1153 BTU |
|                                            | Thermal Output dt30                                  | 178 Watts – 607 BTU  |
|                                            | Maximum Working Pressure                             | 1000 kPa – 10 Bar    |
| <u>Option</u> – Electric Only or Dual Fuel |                                                      |                      |
| <u>^</u>                                   | 250 Watts Electrical Element Kit – EAN 5060235341502 |                      |

## **Fitted Dimensions**