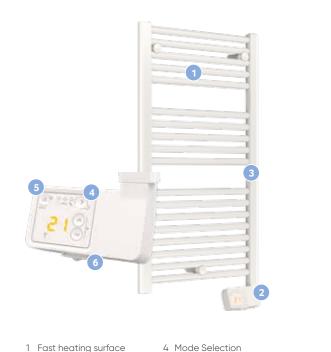

- 1 Fast heating surface
- 2 Digital display with
- temperature control 3 Thermofluid technology
- 5 Boost
- 6 On/Off Switch