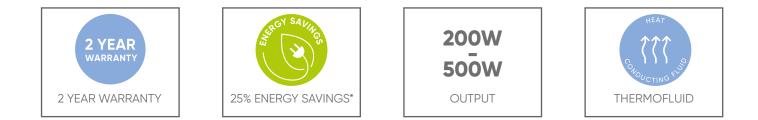

## COMFORT

- Bathroom radiator: solution for towel warming, towel drying and bathroom heating
- Heat-conducting fluid

## SAVINGS

- 25% energy savings through integrated programming
- Electronic thermostat
- ErP-complian

#### **USER-FRIENDLINESS**

- preprogrammed control with active boost button\*\*
- 3 programming modes: Eco, Comfort and Boost\*\*
- Simple On/Off switch control for 200W

The Sensis towel dryer uses thermofluid technology and has been designed for comfort and simplicity. Sensis features an integrated progammer, integral, adjustable thermostat with up to 60 minute Boost timer. For use with a third party control use the Sensis 200W with simple On/Off switch control.