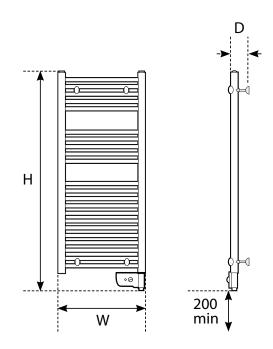

# Sensis technical data

|            |            |            |             |             | MODEL    |
|------------|------------|------------|-------------|-------------|----------|
| OUTPUT (W) | DEPTH (MM) | WIDTH (MM) | HEIGHT (MM) | WEIGHT (KG) | WHITE    |
| 200        | 100        | 400        | 584         | 6           | AH100836 |
| 300        | 100        | 400        | 720         | 7           | AH100837 |
| 500        | 100        | 500        | 884         | 9           | AH100838 |

#### Dimensions in mm.

We reserve the right to change specification without prior notice. Please check final dimensions with your local representative before purchase.

T: 0844 3350 549 atlantic-heat.co.uk