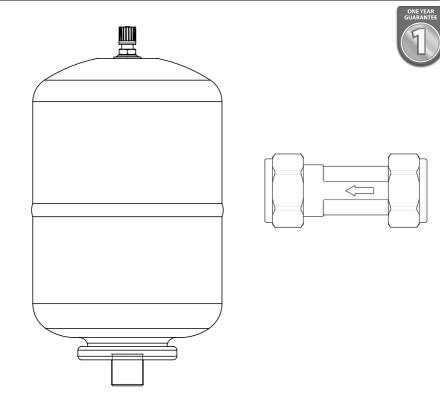

## **EXPANSION TANK**

## **CHECK VALVE**

#### **EXPANSION TANK**

The expansion tank has been factory precharged to 3.5bar and should be installed downstream from the check valve. Maximum working pressure 8 bar

Triton recommends installing the expansion tank using a compression adaptor tee 15mm X 15mm X  $\frac{1}{2}$ " Female. The connection must be suitable for a parallel 1/2" GAS ISO228/1 thread.

#### **CHECK VALVE**

The single check valve (Type EA) supplied permits water to flow from upstream to downstream but not in the reverse direction. Direction indicator shown on the brass body.