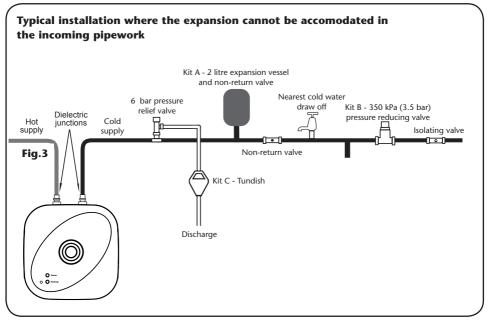

#### **INSTALLATION**

Before installing the Expansion tank and check valve, flush the pipework through to remove any debris that may be in the system.

The diagram above shows a typical installation where the expansion cannot be accomodated in the incoming pipework.