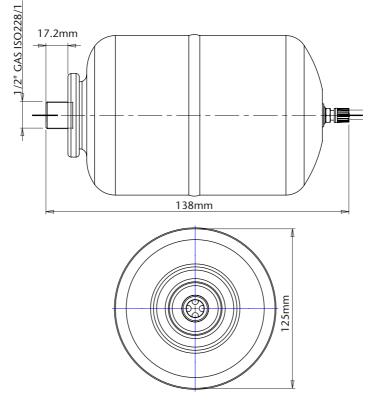

## **EXPANSION TANK**

#### **EXPANSION TANK**

The expansion tank has been factory precharged to 3.5bar and should be installed downstream from the check valve. Maximum working pressure 8 bar

Triton recommends installing the expansion tank using a compression adaptor tee 15mm X 15mm X  $\frac{1}{2}$ " Female. The connection must be suitable for a parallel 1/2" GAS ISO228/1 thread.