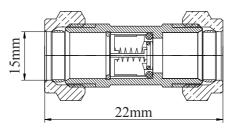

## **CHECK VALVE**

#### **CHECK VALVE**

The single check valve (Type EA) supplied permits water to flow from upstream to downstream but not in the reverse direction. Direction indicator shown on the brass body.