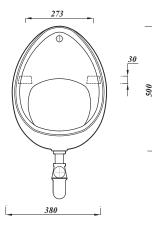

## Key product features:

- Exposed or concealed inlet
- CE Compliant
- Waterless option available
- Pick up-packs available

| Product:            | 50cm Urinal                                                                                                              | Cistern      | Spreader       |  |  |  |
|---------------------|--------------------------------------------------------------------------------------------------------------------------|--------------|----------------|--|--|--|
| Code:               | URBOW50                                                                                                                  | URCI4.5      | URTIS / URBIS* |  |  |  |
| Weight in kg:       | 10                                                                                                                       | 6.5          | 0.2 / 0.4      |  |  |  |
| Colour:             | Wh                                                                                                                       | Chrome       |                |  |  |  |
| Material:           | Vitreou                                                                                                                  | Metal        |                |  |  |  |
| Standard:           | BS5520, BS3402, EN                                                                                                       | n/a          |                |  |  |  |
| DOP:                | UR                                                                                                                       | n/a          |                |  |  |  |
| BiM download:       | $\checkmark$                                                                                                             | $\checkmark$ | ×              |  |  |  |
| CAD download:       | $\checkmark$                                                                                                             | $\checkmark$ | ×              |  |  |  |
| Flushing volume:    | Up to two bowls: 4.5ltr Up to five bowls: 9ltr                                                                           |              |                |  |  |  |
| Flushing mechanism: | Autosyphon                                                                                                               |              |                |  |  |  |
| Waste:              | 38mm (11/2") waste outlet / 32mm (11/4") auto-cistern outlet                                                             |              |                |  |  |  |
| WRAS:               | Fittings are WRAS approved                                                                                               |              |                |  |  |  |
| Extras:             | White plastic waste: URDWP / Chrome waste: URDWC / Urinal separator: URSEP / Pipework: URPWS / Hanging brackets: BRACK   |              |                |  |  |  |
| Pick up pack codes: | (1 Bowl) UR50BOX1TOGO   (2 Bowl) UR50BOX2TOGO   (3 Bowl) UR50BOX3TOGO<br>  (4 Bowl) UR50BOX4TOGO   (5 Bowl) UR50BOX5TOGO |              |                |  |  |  |
| Pack contents:      | 50cm urinal(s), exposed chrome pipework, fixings & cistern inc<br>appropriate sized auto syphon                          |              |                |  |  |  |
| Waterless option:   | URWALES500                                                                                                               |              |                |  |  |  |