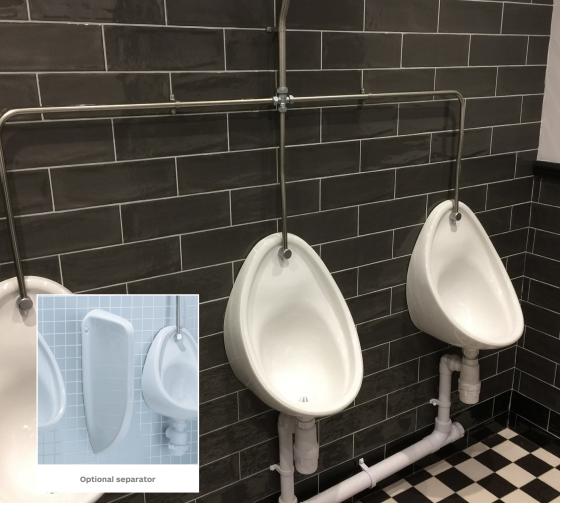

Shown: 50cm urinals with exposed pipework UR50BOX3TOGO

| CI/SfB |      |  |  |
|--------|------|--|--|
|        | (74) |  |  |

## Overview:

This conventional urinal is perfect for any commercial settings. Its simple design makes it easy to clean and maintain. The use of an autosphyon prevents excessive flushing in high traffic areas. This urinal is also available in a waterless pack to take water saving to the max!

## Key product features:

- Exposed or concealed inlet
- CE Compliant
- Waterless option available
- Pick up-packs available

| Product:            | 50cm Urinal                                                                                                              | Cistern      | Spreader       |  |  |  |
|---------------------|--------------------------------------------------------------------------------------------------------------------------|--------------|----------------|--|--|--|
| Code:               | URBOW50                                                                                                                  | URCI4.5      | URTIS / URBIS* |  |  |  |
| Weight in kg:       | 10                                                                                                                       | 6.5          | 0.2 / 0.4      |  |  |  |
| Colour:             | Wh                                                                                                                       | Chrome       |                |  |  |  |
| Material:           | Vitreou                                                                                                                  | Metal        |                |  |  |  |
| Standard:           | BS5520, BS3402, EN                                                                                                       | n/a          |                |  |  |  |
| DOP:                | UR                                                                                                                       | n/a          |                |  |  |  |
| BiM download:       | $\checkmark$                                                                                                             | $\checkmark$ | ×              |  |  |  |
| CAD download:       | $\checkmark$                                                                                                             | $\checkmark$ | ×              |  |  |  |
| Flushing volume:    | Up to two bowls: 4.5ltr Up to five bowls: 9ltr                                                                           |              |                |  |  |  |
| Flushing mechanism: | Autosyphon                                                                                                               |              |                |  |  |  |
| Waste:              | 38mm (11/2") waste outlet / 32mm (11/4") auto-cistern outlet                                                             |              |                |  |  |  |
| WRAS:               | Fittings are WRAS approved                                                                                               |              |                |  |  |  |
| Extras:             | White plastic waste: URDWP / Chrome waste: URDWC / Urinal separator: URSEP / Pipework: URPWS / Hanging brackets: BRACK   |              |                |  |  |  |
| Pick up pack codes: | (1 Bowl) UR50BOX1TOGO   (2 Bowl) UR50BOX2TOGO   (3 Bowl) UR50BOX3TOGO<br>  (4 Bowl) UR50BOX4TOGO   (5 Bowl) UR50BOX5TOGO |              |                |  |  |  |
| Pack contents:      | 50cm urinal(s), exposed chrome pipework, fixings & cistern inc<br>appropriate sized auto syphon                          |              |                |  |  |  |
| Waterless option:   | URWALES500                                                                                                               |              |                |  |  |  |

## Special notes

\*URBIS is a back inlet spreader to be used in concealed installations with the use of a concealed cistern URTIS is a top inlet spreader for use in exposed installations (as shown in image left).