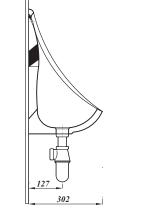

## Key product features:

- Exposed or concealed inlet
- CE Compliant
- Waterless option available
- Pick up-packs available

| Product:            | 50cm Urinal                                                                                                              | Cistern      | Spreader       |  |  |  |
|---------------------|--------------------------------------------------------------------------------------------------------------------------|--------------|----------------|--|--|--|
| Code:               | URBOW50                                                                                                                  | URCI4.5      | URTIS / URBIS* |  |  |  |
| Weight in kg:       | 10                                                                                                                       | 6.5          | 0.2 / 0.4      |  |  |  |
| Colour:             | Wh                                                                                                                       | Chrome       |                |  |  |  |
| Material:           | Vitreou                                                                                                                  | Metal        |                |  |  |  |
| Standard:           | BS5520, BS3402, EN                                                                                                       | n/a          |                |  |  |  |
| DOP:                | UR                                                                                                                       | n/a          |                |  |  |  |
| BiM download:       | $\checkmark$                                                                                                             | $\checkmark$ | ×              |  |  |  |
| CAD download:       | $\checkmark$                                                                                                             | $\checkmark$ | ×              |  |  |  |
| Flushing volume:    | Up to two bowls: 4.5ltr Up to five bowls: 9ltr                                                                           |              |                |  |  |  |
| Flushing mechanism: | Autosyphon                                                                                                               |              |                |  |  |  |
| Waste:              | 38mm (11/2") waste outlet / 32mm (11/4") auto-cistern outlet                                                             |              |                |  |  |  |
| WRAS:               | Fittings are WRAS approved                                                                                               |              |                |  |  |  |
| Extras:             | White plastic waste: URDWP / Chrome waste: URDWC / Urinal separator: URSEP / Pipework: URPWS / Hanging brackets: BRACK   |              |                |  |  |  |
| Pick up pack codes: | (1 Bowl) UR50BOX1TOGO   (2 Bowl) UR50BOX2TOGO   (3 Bowl) UR50BOX3TOGO<br>  (4 Bowl) UR50BOX4TOGO   (5 Bowl) UR50BOX5TOGO |              |                |  |  |  |
| Pack contents:      | 50cm urinal(s), exposed chrome pipework, fixings & cistern inc<br>appropriate sized auto syphon                          |              |                |  |  |  |
| Waterless option:   | URWALES500                                                                                                               |              |                |  |  |  |

## Special notes

\*URBIS is a back inlet spreader to be used in concealed installations with the use of a concealed cistern URTIS is a top inlet spreader for use in exposed installations (as shown in image left).