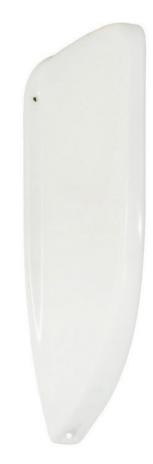

## Overview:

This urinal separator provides a little privacy, and can be used to separate out a row of urinals.

## **Key product features:**

- Made from high quality ceramic
- Classical design

| Product:      | Separator      |
|---------------|----------------|
| Code:         | URSEP          |
| Weight in kg: | 8.3            |
| Colour:       | White          |
| Material:     | Vitreous china |
| Standard:     | n/a            |
| DOP:          | n/a            |
| BiM download: | √              |
| CAD download: | √              |