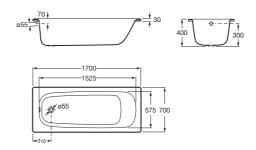

## Rectangular steel bath with anti-slip base

DIMENSIONS COLOURS AND FINISHES

Length 1700 mm

Width 700 mm

Height 400 mm

TECHNICAL DRAWINGS