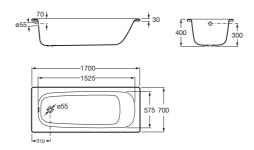

## Rectangular steel bath with anti-slip base

DIMENSIONS COLOURS AND FINISHES

Length 1600 mm

Width 700 mm

Height 400 mm

TECHNICAL DRAWINGS

## FEATURES

Anti-slip type: Added Capacity (people): 1 Drain: Not included

Installation legs: Optional legs

Installation type: Drop-in, With front panel

Shape: Rectangular

Taphole configuration: 2 tapholes (diameter 36mm)

Water capacity to overflow (I): 180