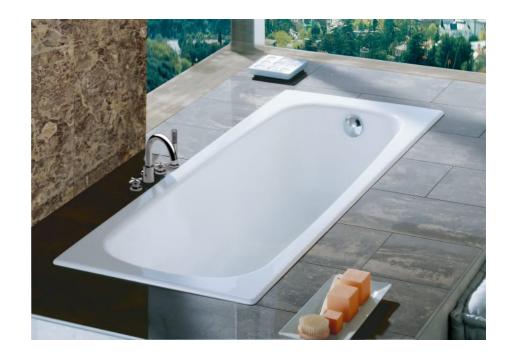

## CONTESA

## Rectangular steel bath with anti-slip base

DIMENSIONS COLOURS AND FINISHES

Length 1600 mm

Width 700 mm

Height 400 mm

TECHNICAL DRAWINGS

## Contesa

This collection is instantly recognisable because of the femininity of its design and the sobriety of its finish. Refined lines where functionality and elegance go hand in hand in a perfect and thought-provoking balance.