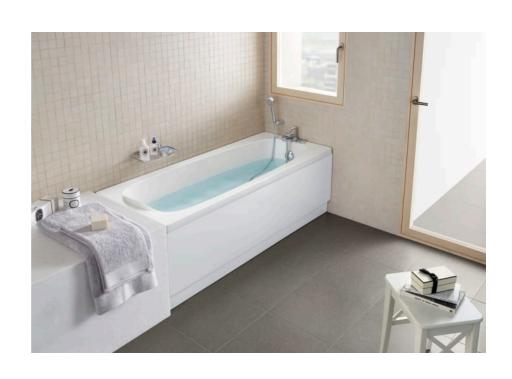

# Malaga

The Malaga acrylic bath collection provides a variety of bathing solutions. Featuring an integrated headrest moulded into the acrylic, Malaga provides a comfortable bathing experience. Eco options are available helping you to save water and in turn, money.