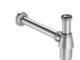

### COMPATIBLE WITH

11/4" waste for basin / bidet with overflow and automatic plug

505400000

11/4" outlet connector for basin. 250 Pipe

506401614

11/4" outlet connector for basin. 300 Pipe

506403110