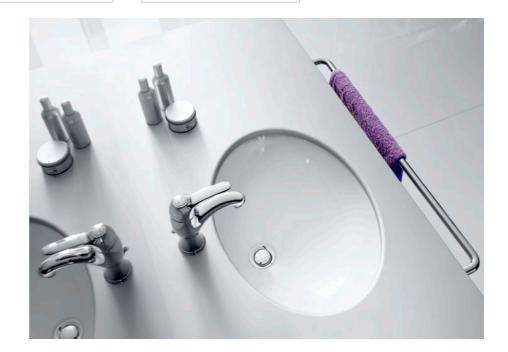

## Under countertop vitreous china basin

DIMENSIONS

Length 620 mm Width 390 mm

Height 215 mm

COLOURS AND FINISHES

00 White

TECHNICAL DRAWINGS

#### FEATURES

Bowl depth (mm): 170
Bowl length (mm): 555
Bowl position: Central
Bowl width (mm): 325
Fixing kit: Included

Installation type: Built-in / Under countertop

Material: Vitreous china
Overflow type: Standard

# **Grand Berna**

A proposal for those seeking a sense of spaciousness in the bathroom. This collection is a wash-basin with a singular design that imbues the room with style and personality. A new model that surprises with its meticulous design, providing maximum comfort and well-being, which it achieves with its considerable dimensions.