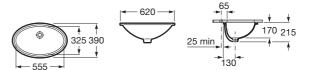

## Under countertop vitreous china basin

DIMENSIONS

Length 620 mm Width 390 mm

Height 215 mm

COLOURS AND FINISHES

00 White

TECHNICAL DRAWINGS

#### FEATURES

Bowl depth (mm): 170
Bowl length (mm): 555
Bowl position: Central
Bowl width (mm): 325
Fixing kit: Included

Installation type: Built-in / Under countertop

Material: Vitreous china
Overflow type: Standard

Shape: Round

Taphole configuration: No tapholes

Trap: Not included Waste: Not included