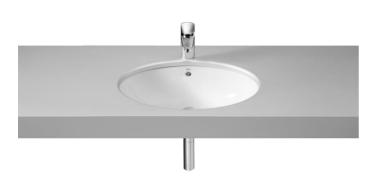

## Under countertop vitreous china basin

DIMENSIONS

Length 620 mm Width 390 mm

Height 215 mm

COLOURS AND FINISHES

00 White

TECHNICAL DRAWINGS

#### FEATURES

Bowl depth (mm): 170
Bowl length (mm): 555
Bowl position: Central
Bowl width (mm): 325
Fixing kit: Included

Installation type: Built-in / Under countertop

Material: Vitreous china
Overflow type: Standard

# **Grand Berna**

A proposal for those seeking a sense of spaciousness in the bathroom. This collection is a wash-basin with a singular design that imbues the room with style and personality. A new model that surprises with its meticulous design, providing maximum comfort and well-being, which it achieves with its considerable dimensions.