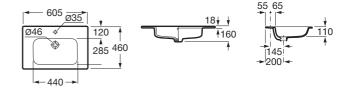

## Vanity vitreous china basin

DIMENSIONS COLOURS AND FINISHES

Length 605 mm

Width 460 mm

Height 160 mm

TECHNICAL DRAWINGS

#### FEATURES

Basin capacity (I): 6.2

Bowl depth (mm): 460

Bowl length (mm): 160

Bowl position: Central

Bowl width (mm): 605

Fixing kit: Not included

Installation type: Vanity

Integrated shelf

Material: Vitreous china

Overflow type: Standard

Plug and Waste: Not included

Shape: Rectangular

Shelf position: On both sides

Taphole configuration: 1 taphole in the middle

Trap: Not included Waste: Not included Weight (Kg): 12.4