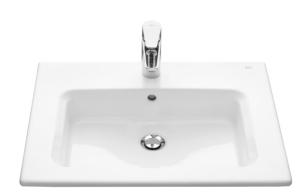

## Vanity vitreous china basin

DIMENSIONS COLOURS AND FINISHES

Length 605 mm

Width 460 mm

Height 160 mm

TECHNICAL DRAWINGS

#### FEATURES

Basin capacity (I): 6.2

Bowl depth (mm): 460

Bowl length (mm): 160

Bowl position: Central

Bowl width (mm): 605

Fixing kit: Not included

Installation type: Vanity

Integrated shelf

Material: Vitreous china

Overflow type: Standard

Plug and Waste: Not included

Shape: Rectangular

Shelf position: On both sides

Taphole configuration: 1 taphole in the middle

Trap: Not included Waste: Not included Weight (Kg): 12.4