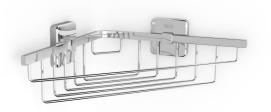

## Grilled corner container (Can be installed with screws or adhesive)

TECHNICAL DRAWINGS

FEATURES

Corner installation

Finish: Polished

Installation type: Wall-mounted

Material: Metal