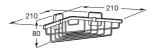

## Grilled corner container (Can be installed with screws or adhesive)

TECHNICAL DRAWINGS

FEATURES

Corner installation

Finish: Polished

Installation type: Wall-mounted

Material: Metal