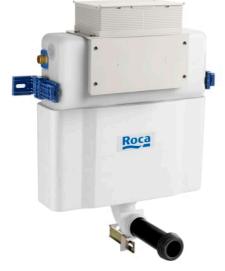

BASIC TANK L with AG valve (under window) 820mm high concealed cistern for back-to-wall WCs

TECHNICAL DRAWINGS

## FEATURES

Dynamic pressure range: 0,1 - 10 Bar Flushing type preset: Dual flush 3/6 litres Minimum fixation depth (mm): 150 Operating panel position: Frontal, Top Recommended for public spaces Suitable for: Floor-standing toilet Tank depth (mm): 130 Water inlet position: Lateral