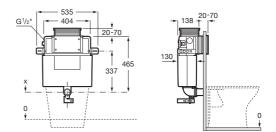

BASIC TANK L with AG valve (under window) 820mm high concealed cistern for back-to-wall WCs

TECHNICAL DRAWINGS

## FEATURES

Dynamic pressure range: 0,1 - 10 Bar Flushing type preset: Dual flush 3/6 litres Minimum fixation depth (mm): 150 Operating panel position: Frontal, Top Recommended for public spaces Suitable for: Floor-standing toilet Tank depth (mm): 130 Water inlet position: Lateral