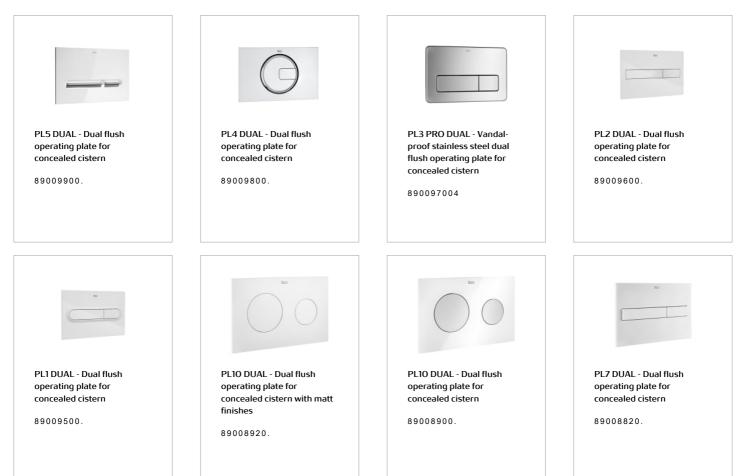

BASIC TANK L with AG valve (under window) 820mm high concealed cistern for back-to-wall WCs

TECHNICAL DRAWINGS





## FEATURES

Dynamic pressure range: 0,1 - 10 Bar Flushing type preset: Dual flush 3/6 litres Minimum fixation depth (mm): 150 Operating panel position: Frontal, Top Recommended for public spaces Suitable for: Floor-standing toilet Tank depth (mm): 130 Water inlet position: Lateral



Flushing type Flushing type: Dual flush 4.5/3 litres GLO 3LO Flushing type

Flushing type: Dual flush 6/3 litres

## Roca

## COMPATIBLE WITH



## In-Wall

Systems that combine efficiency and technology, turning them into solutions that look after the design and adapt perfectly to the space concerned. Innovation and the avant-garde join forces to guarantee the best features, where convenience, saving and style are to be found in every detail.