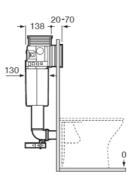

## BASIC TANK LH with AG valve (under window) concealed cistern for back-to-wall WCs

TECHNICAL DRAWINGS

FEATURES

Operating panel position: Frontal, Top Recommended for public spaces Suitable for: Floor-standing toilet