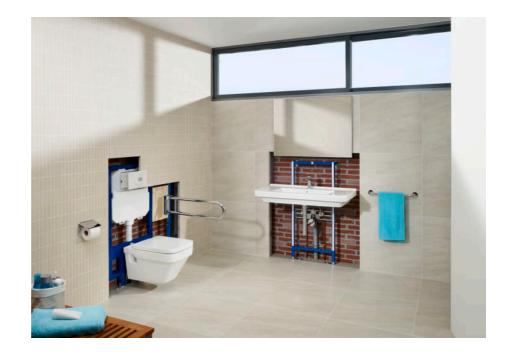

IN-WALL

## In-Wall

Systems that combine efficiency and technology, turning them into solutions that look after the design and adapt perfectly to the space concerned. Innovation and the avant-garde join forces to guarantee the best features, where convenience, saving and style are to be found in every detail.