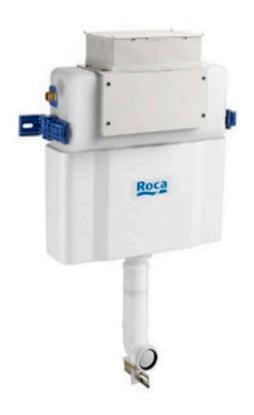

## BASIC TANK LH with AG valve (under window) concealed cistern for back-to-wall WCs

TECHNICAL DRAWINGS

FEATURES

Operating panel position: Frontal, Top Recommended for public spaces Suitable for: Floor-standing toilet