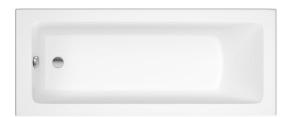

FEATURES

Capacity (people): 1
Drain: Not included

Installation legs: With legs

Installation type: Drop-in, With front panel

Material: Acrylic
Shape: Rectangular

Water capacity to overflow (I): 156

#### THE GAP

## Rectangular acrylic bath

Length 1700 mm
Width 750 mm
Height 540 mm

#### TECHNICAL DRAWINGS





### COMPATIBLE WITH



Superstrength front panel for acrylic bath

026170..0



026167..0

# The Gap

The Gap collection provides a wide range of modern design options, including WCs, basins and bathroom vanity units to optimise any space. The extensive furniture range also includes perfect solutions for compact bathrooms as well base units for on countertop basins.