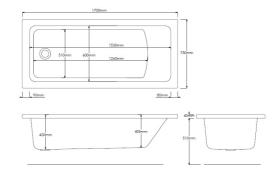

#### TECHNICAL DRAWINGS

## Rectangular acrylic bath

Length 1700 mm
Width 750 mm
Height 540 mm